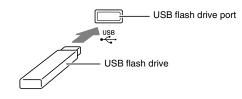

the USB flash drive. Digital Piano operations are momentarily disabled while a mounting sequence is being performed. While the mounting process is in progress, the message "Media Mounting" will be displayed or "\*\*\*\*\*" will flash on the display. It may take up to 10 or 20 seconds or even longer for a USB flash drive to be mounted. Do not attempt to perform any operation on the Digital Piano while a mounting sequence is in progress. A USB flash drive needs to be mounted each time it is connected to the Digital Piano.

#### ■ To insert a USB flash drive

- As shown in the illustration below, insert the USB flash drive into the Digital Piano's USB flash drive port.
  - Carefully push the USB flash drive in as far as it will go. Do not use undue force when inserting the USB flash drive.



#### To remove a USB flash drive

 Check to confirm that there is no data exchange operation being performed, and then pull the USB flash drive straight out.

### Formatting a USB Flash Drive

#### IMPORTANT!

- Be sure to format a USB flash drive on the Digital Piano before using it for the first time.
- Before formatting a USB flash drive, make sure it does not have any valuable data stored on it.
- The format operation performed by this Digital Piano is a "quick format". If you want to completely delete all of the data in USB flash drive, format it on your computer or some other device.

#### <Supported USB Flash Drives>

This Digital Piano supports USB flash drives formatted to FAT32. If your USB flash drive is formatted to a different file system, use the Windows format function to